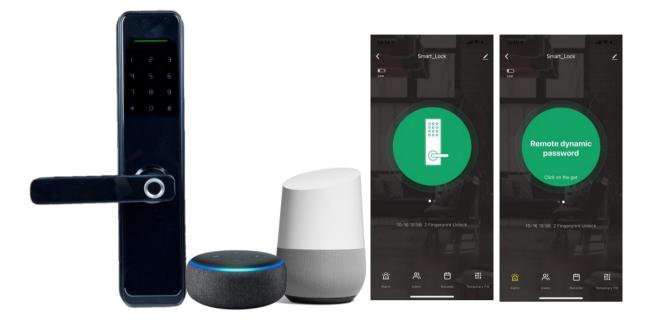

## **DESCRIPTION:**

Qlite, Smart door lock helps you secure your house with multiple anti-theft features present such as fingerprint scanner on the handle, RFID card entry, Anti-theft alarm etc. This door handle can be controlled and modified via the Qlite Home App according to your requirements.

## **ADVANTAGES:**

•Easy Installation - Quick installation with stepby-step guide.

•Hand-free Voice Control – Compatible with Amazon Alexa and Google home. Make your hand-free smart home life more convenient and easier.